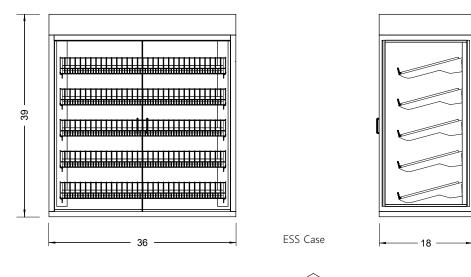

## FEATURES

- Anti-slam doors with pneumatic door closers
- Doors stay in open position, for easy access to refill or clean case

- Five adjustable shelves
- Passive top ventilation allows heat dissipation
- Tempered glass doors and sides for safety and maximum visibility
- Accepts standard 10.25" x 12.25" x 1.5" pastry racks/trays
- 4" high sign holders around entire top of case for POP promotions
- Ceiling lighting: 2-17w T8 fluorescents with light diffusers
- All electrical components are UL listed, fully wired and ready to use
- NSF-approved when painted #012 cream or #028 black