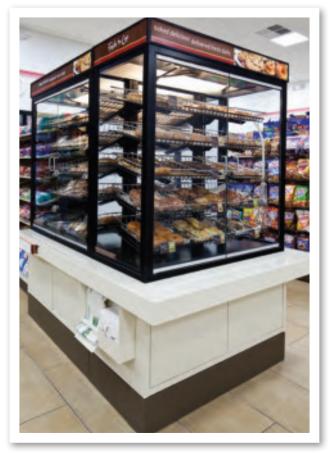

## ESS PASTRY CASE

ESS Pastry Case

## **BUILT TO LAST**

Royston pastry cases are an effective way to merchandise your fresh assortment of baked goods. Available in a variety of sizes and styles, these self-serve cases are a great way to attract customers. Adjustable shelves, easy three-sided viewing, convenient lighting and integrated POP holders allow you the flexibility to customize your display for your space. Available with a variety of organizer cabinets for floor models, or case-only displays for existing countertops.

## FEATURES

- Anti-slam doors with pneumatic door closers
- Doors stay in open position, for easy access to refill or clean case

- Five adjustable shelves
- Passive top ventilation allows heat dissipation
- Tempered glass doors and sides for safety and maximum visibility
- Accepts standard 10.25" x 12.25" x 1.5" pastry racks/trays
- 4" high sign holders around entire top of case for POP promotions
- Ceiling lighting: 2-17w T8 fluorescents with light diffusers
- All electrical components are UL listed, fully wired and ready to use
- NSF-approved when painted #012 cream or #028 black