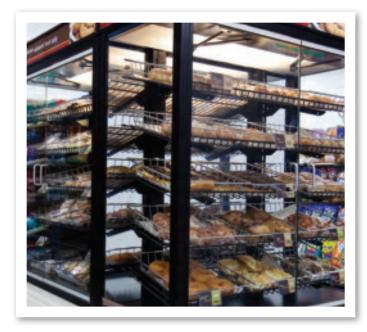

## **BUILT TO LAST**

Royston pastry cases are an effective way to merchandise your fresh assortment of baked goods. Available in a variety of sizes and styles, these self-serve cases are a great way to attract customers. Adjustable shelves, easy three-sided viewing, convenient lighting and integrated POP holders allow you the flexibility to customize your display for your space. Available with a variety of organizer cabinets for floor models, or case-only displays for existing countertops.

## FEATURES

- Anti-slam doors with pneumatic door closers
- Doors stay in open position, for easy access to refill or clean case

- Five adjustable shelves
- Passive top ventilation allows heat dissipation
- Tempered glass doors and sides for safety and maximum visibility
- Accepts standard 10.25" x 12.25" x 1.5" pastry racks/trays
- 4" high sign holders around entire top of case for POP promotions
- Ceiling lighting: 2-17w T8 fluorescents with light diffusers
- All electrical components are UL listed, fully wired and ready to use
- NSF-approved when painted #012 cream or #028 black