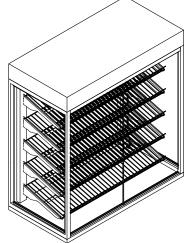

## **BUILT TO LAST**

Royston pastry cases are an effective way to merchandise your fresh assortment of baked goods. Available in a variety of sizes and styles, these self-serve cases are a great way to attract customers. Adjustable shelves, easy three-sided viewing, convenient lighting and integrated POP holders allow you the flexibility to customize your display for your space. Available with a variety of organizer cabinets for floor models, or case-only displays for existing countertops.

## FEATURES

- Anti-slam doors with pneumatic door closers
- Doors stay in open position, for easy access to refill or clean case

- Five adjustable shelves
- Passive top ventilation allows heat dissipation
- Tempered glass doors and sides for safety and maximum visibility
- Accepts standard 10.25" x 12.25" x 1.5" pastry racks/trays
- 4" high sign holders around entire top of case for POP promotions
- Ceiling lighting: 2-17w T8 fluorescents with light diffusers
- All electrical components are UL listed, fully wired and ready to use
- NSF-approved when painted #012 cream or #028 black