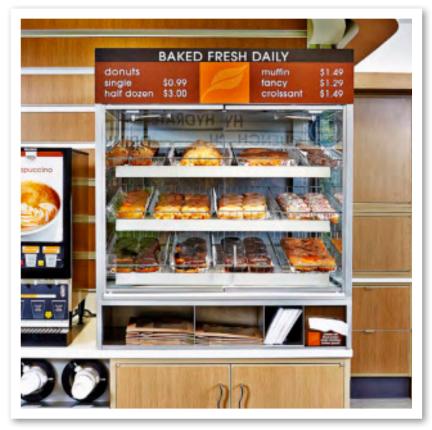

## ESM PASTRY CASE

ESM Countertop Pastry Case

## **BUILT TO LAST**

Royston pastry cases are an effective way to merchandise your fresh assortment of baked goods. Available in a variety of sizes and styles, these self-serve cases are a great way to attract customers. Adjustable shelves, easy three-sided viewing and convenient lighting allow you the flexibility to customize your display for your space. Available with a variety of organizer cabinets for floor models, or case-only displays for existing countertops.

## **FEATURES**

- Anti-slam doors with pneumatic door closers
- Doors stay in open position, for easy access to refill or clean case
- Three adjustable shelves

- Passive top ventilation allows heat dissipation
- Tempered glass doors and sides for safety and maximum visibility
- Accommodates up to two full-sized, 18" x 26", bakery display trays per shelf
- Flip-up lower shelf blockers help conserve energy and maintain full appearance
- Master on/off light switch, as well as individual light switches (fluorescent option only)
- Ceiling lighting: 1-21w T-5 shielded fluorescent
- Shelving lighting: 1-14w T-5 shielded fluorescent per shelf
- LED lighting is available as an option
- All electrical components are UL listed, fully wired and ready to use
- Optional cabinet base