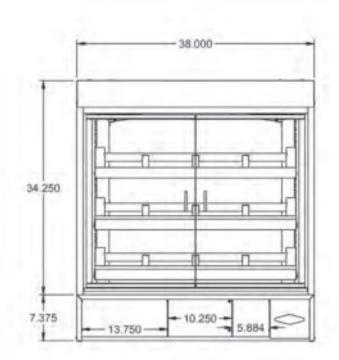

## **FEATURES**

- Anti-slam doors with pneumatic door closers
- Doors stay in open position, for easy access to refill or clean case
- Three adjustable shelves

- Passive top ventilation allows heat dissipation
- Tempered glass doors and sides for safety and maximum visibility
- Accommodates up to two full-sized, 18" x 26", bakery display trays per shelf
- Flip-up lower shelf blockers help conserve energy and maintain full appearance
- Master on/off light switch, as well as individual light switches (fluorescent option only)
- Ceiling lighting: 1-21w T-5 shielded fluorescent
- Shelving lighting: 1-14w T-5 shielded fluorescent per shelf
- LED lighting is available as an option
- All electrical components are UL listed, fully wired and ready to use
- Optional cabinet base