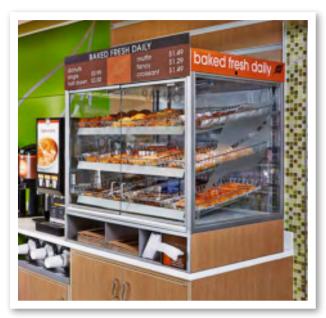

## ESM PASTRY CASE

ESM Countertop Pastry Case

## **BUILT TO LAST**

Royston pastry cases are an effective way to merchandise your fresh assortment of baked goods. Available in a variety of sizes and styles, these self-serve cases are a great way to attract customers. Adjustable shelves, easy three-sided viewing and convenient lighting allow you the flexibility to customize your display for your space. Available with a variety of organizer cabinets for floor models, or case-only displays for existing countertops.

View delicious products from three sides.

Anti-slam doors with pneumatic door closers.