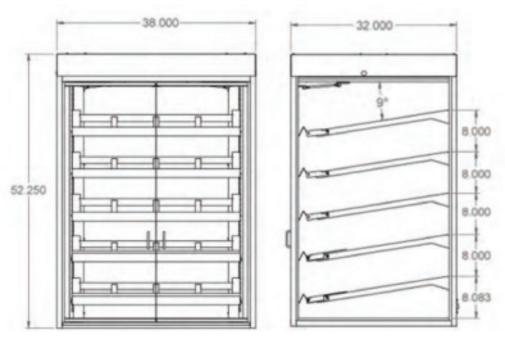

## FEATURES

- Anti-slam doors with pneumatic door closers
- Doors stay in open position, for easy access to refill or clean case

- Five adjustable shelves
- Passive top ventilation allows heat dissipation
- Tempered glass doors and sides for safety and maximum visibility
- Accommodates two full-size 18" x 26" bakery display trays per shelf
- Flip-up lower shelf blockers help conserve energy and maintain full appearance
- Master on/off light switch, as well as individual light switches (fluorescent option only)
- Ceiling lighting: 1-21w T-5 shielded fluorescent
- Shelving lighting: 1-14w T-5 shielded fluorescent per shelf
- LED lighting is available as an option
- All electrical components are UL listed, fully wired and ready to use