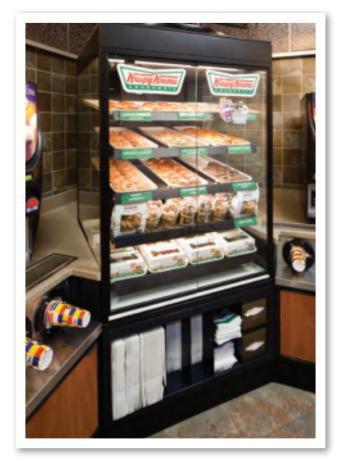

## ESL PASTRY CASE

ESL Pastry Case

## **BUILT TO LAST**

Royston pastry cases are an effective way to merchandise your fresh assortment of baked goods. Available in a variety of sizes and styles, these self-serve cases are a great way to attract customers. Adjustable shelves, easy three-sided viewing, convenient lighting and integrated POP holders allow you the flexibility to customize your display for your space. Available with a variety of organizer cabinets for floor models, or case-only displays for existing countertops.

## FEATURES

- Anti-slam doors with pneumatic door closers
- Doors stay in open position, for easy access to refill or clean case

- Five adjustable shelves
- Passive top ventilation allows heat dissipation
- Tempered glass doors and sides for safety and maximum visibility
- Accommodates two full-size 18" x 26" bakery display trays per shelf
- Flip-up lower shelf blockers help conserve energy and maintain full appearance
- Master on/off light switch, as well as individual light switches (fluorescent option only)
- Ceiling lighting: 1-21w T-5 shielded fluorescent
- Shelving lighting: 1-14w T-5 shielded fluorescent per shelf
- LED lighting is available as an option
- All electrical components are UL listed, fully wired and ready to use