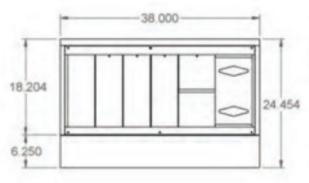

## **BUILT TO LAST**

Royston pastry cases are an effective way to merchandise your fresh assortment of baked goods. Available in a variety of sizes and styles, these self-serve cases are a great way to attract customers. Adjustable shelves, easy three-sided viewing, convenient lighting and integrated POP holders allow you the flexibility to customize your display for your space. Available with a variety of organizer cabinets for floor models, or case-only displays for existing countertops.

## FEATURES

- Anti-slam doors with pneumatic door closers
- Doors stay in open position, for easy access to refill or clean case

- Five adjustable shelves
- Passive top ventilation allows heat dissipation
- Tempered glass doors and sides for safety and maximum visibility
- Accommodates two full-size 18" x 26" bakery display trays per shelf
- Flip-up lower shelf blockers help conserve energy and maintain full appearance
- Master on/off light switch, as well as individual light switches (fluorescent option only)
- Ceiling lighting: 1-21w T-5 shielded fluorescent
- Shelving lighting: 1-14w T-5 shielded fluorescent per shelf
- LED lighting is available as an option
- All electrical components are UL listed, fully wired and ready to use