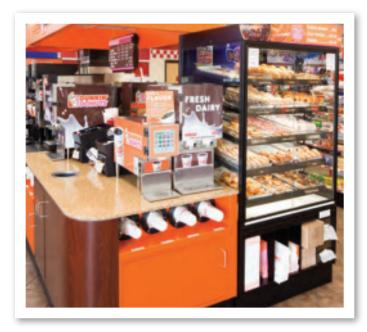

## **BUILT TO LAST**

Royston pastry cases are an effective way to merchandise your fresh assortment of baked goods. Available in a variety of sizes and styles, these self-serve cases are a great way to attract customers. Adjustable shelves, easy three-sided viewing, convenient lighting and integrated POP holders allow you the flexibility to customize your display for your space. Available with a variety of organizer cabinets for floor models, or case-only displays for existing countertops.