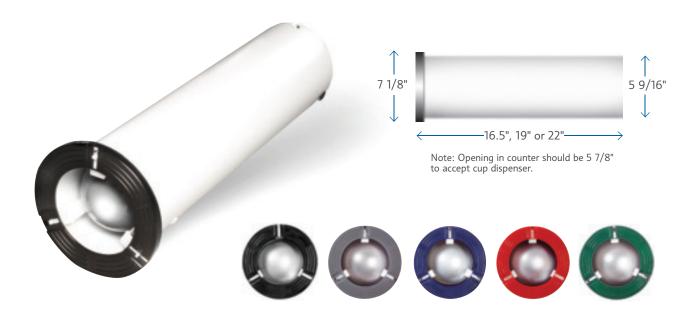

## **CUP DISPENSERS**

## **DESIGNED FOR RELIABILITY**

- Engineered with durability in mind. Materials and design will withstand the harshest conditions.
- Designed to always dispense cups one at a time. Dispenser prevents cups from becoming stranded in the back of the unit or falling on the floor.
- Dispenser trim rings are available in five colors to complement the look of your store.

## **FULLY ADJUSTABLE**

- Three-point adjuster fingers allow you to use a single-size dispenser for a wide range of cup sizes.
- No tools or adapters are needed to adjust the dispenser to hold a new cup size.
- Use with paper, plastic and foam cups.