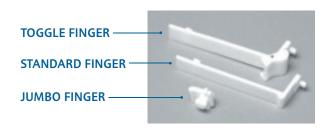

TOGGLE FINGER 57138 - For use with CD170T, CD170 Toggle adjuster fingers are engineered for foam cups with thin or curved lips and available on the CD170T or can easily be retrofitted on existing CD170 units.

STANDARD FINGER 85878 - For use with CD170

JUMBO FINGER 94104 - For jumbo dispenser, use with CD172

| CATALOG NO. | DISPENSER DESCRIPTION                | CUP SIZES                                |
|-------------|--------------------------------------|------------------------------------------|
| CD170       | STANDARD adjuster fingers            | 8 - 64oz. capacity (up to 4.5" diameter) |
| CD170T      | TOGGLE adjuster fingers              |                                          |
| CD172       | JUMBO trim ring and adjuster fingers | 44 - 64oz. capacity (4.5" - 5" diameter) |