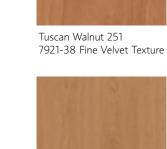

# WILSONART CABINET LAMINATE COLORS

Fusion Maple 018 7909-60 Matte

Wild Cherry 117 7054-60 Matte

Windsor Mahogany 176 7039-60 Matte

Biltmore Cherry 193 7924K-07 Textured Gloss

Hunington Maple 278 7929-38 Fine Velvet Texture