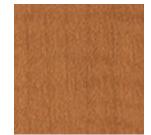

# WILSONART CABINET LAMINATE COLORS

Fusion Maple 018 7909-60 Matte

Wild Cherry 117 7054-60 Matte

Windsor Mahogany 176 7039-60 Matte

Biltmore Cherry 193 7924K-07 Textured Gloss

Hunington Maple 278 7929-38 Fine Velvet Texture