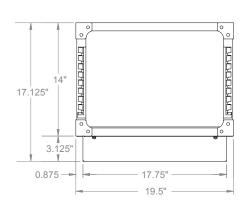

## **FEATURES**

- Sturdy metal construction with a combination of metal and attractive laminate wood shelves
- Each unit features adjustable shelving within the open-sided cube
- Rope basket is handcrafted in thick, tan strands
- Purchase as a set