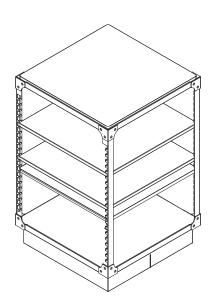

## SPOT MERCHANDISERS

## STIR UP MORE IMPLUSE SALES WITH PORTABLE DISPLAY CUBES

Show off your popular impulse merchandise with these open-sided, compact display cubes. They're ideal for bundling assorted items and packages into attractive, easy-to-maintain presentations. Use these cubes and their adjustable shelving to smartly organize and feature products.

The sturdy, portable displays will fit practically anywhere on your sales floor — they can give impulse purchases a jolt and enhance your overall sales. Both of the freestanding units are designed to provide shoppers convenient access to your products and accessories, while enabling effortless restocking by staff. And the rope basket is perfect for spotlighting promotional items.

## **FEATURES**

- Sturdy metal construction with a combination of metal and attractive laminate wood shelves
- Each unit features adjustable shelving within the open-sided cube
- Rope basket is handcrafted in thick, tan strands
- Purchase as a set