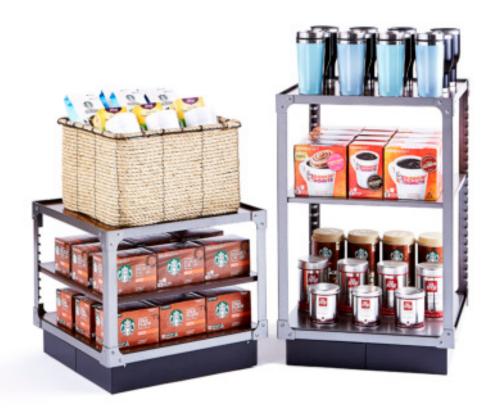

## STIR UP MORE IMPLUSE SALES WITH PORTABLE DISPLAY CUBES

Show off your popular impulse merchandise with these open-sided, compact display cubes. They're ideal for bundling assorted items and packages into attractive, easy-to-maintain presentations. Use these cubes and their adjustable shelving to smartly organize and feature products.

The sturdy, portable displays will fit practically anywhere on your sales floor — they can give impulse purchases a jolt and enhance your overall sales. Both of the freestanding units are designed to provide shoppers convenient access to your products and accessories, while enabling effortless restocking by staff. And the rope basket is perfect for spotlighting promotional items.

## **FEATURES**

- Sturdy metal construction with a combination of metal and attractive laminate wood shelves
- Each unit features adjustable shelving within the open-sided cube
- Rope basket is handcrafted in thick, tan strands
- Purchase as a set