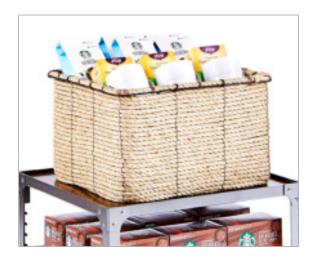

The sturdy, portable displays will fit practically anywhere on your sales floor — they can give impulse purchases a jolt and enhance your overall sales. Both of the freestanding units are designed to provide shoppers convenient access to your products and accessories, while enabling effortless restocking by staff. And the rope basket is perfect for spotlighting promotional items.

## **FEATURES**

- Sturdy metal construction with a combination of metal and attractive laminate wood shelves
- Each unit features adjustable shelving within the open-sided cube
- Rope basket is handcrafted in thick, tan strands
- Purchase as a set

- Rope basket is handcrafted in thick, tan strands
- Cubes come assembled for fast set up and merchandising