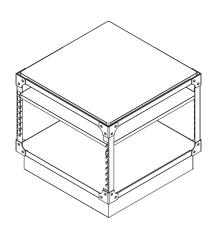

## **FEATURES**

- Sturdy metal construction with a combination of metal and attractive laminate wood shelves
- Each unit features adjustable shelving within the open-sided cube
- Rope basket is handcrafted in thick, tan strands
- Purchase as a set

- Rope basket is handcrafted in thick, tan strands
- Cubes come assembled for fast set up and merchandising