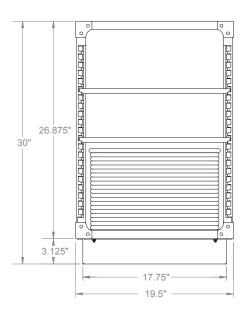

## SPOT MERCHANDISERS

## STIR UP MORE IMPLUSE SALES WITH PORTABLE DISPLAY CUBES

Show off your popular impulse merchandise with these open-sided, compact display cubes. They're ideal for bundling assorted items and packages into attractive, easy-to-maintain presentations. Use these cubes and their adjustable shelving to smartly organize and feature products.

The sturdy, portable displays will fit practically anywhere on your sales floor — they can give impulse purchases a jolt and enhance your overall sales. Both of the freestanding units are designed to provide shoppers convenient access to your products and accessories, while enabling effortless restocking by staff. And the rope basket is perfect for spotlighting promotional items.

## **FEATURES**

- Sturdy metal construction with a combination of metal and attractive laminate wood shelves
- Each unit features adjustable shelving within the open-sided cube
- Rope basket is handcrafted in thick, tan strands
- Purchase as a set