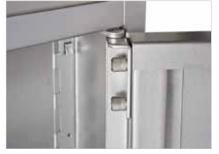

BASE UTILITY CHASE Easily route wiring or plumbing at installation or later.

STAINLESS-STEEL PIVOT HINGES No sagging or misaligned doors.

INTERIOR UPRIGHT SYSTEM Handles a variety of modular options.

SHELF CUTOUTS No cutting necessary to route cords or fountain syrup lines.