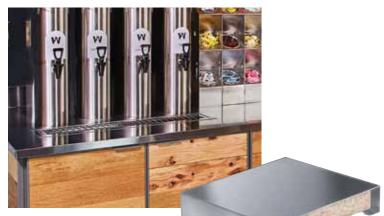

#### COFFEE & BEVERAGE BARS THAT TAKE THE HEAT & HUMIDITY

For beverage operations to be successful, the presentation area must be high quality, attractive, accessible and impeccably clean. Royston coffee and beverage bars are true workhorses that keep the liquids pouring and the traffic flowing. The easy-to-clean counter surfaces are water-, mold- and mildew-resistant. Our modular metal cabinetry supports daily use of heavy coffee and ice equipment and makes it simple for employees to store and change out supplies. The cabinetry has been both time-tested and weight-tested and is operationally tailored for durability and convenience.

Royston has installed more than 20,000 coffee bars that serve customers easily and quickly all over the country. Throughout the years, we have perfected the art of coffee bar layout and design, installing systems that create flow around a bar, efficiently dispense coffee accessories, and countertops that ensure adequate heat dispersal. It's all in the details, and in the structure. Royston sturdy cabinets and countertops take all the heat and spills that coffee can dish out and will perform for 20-plus years.