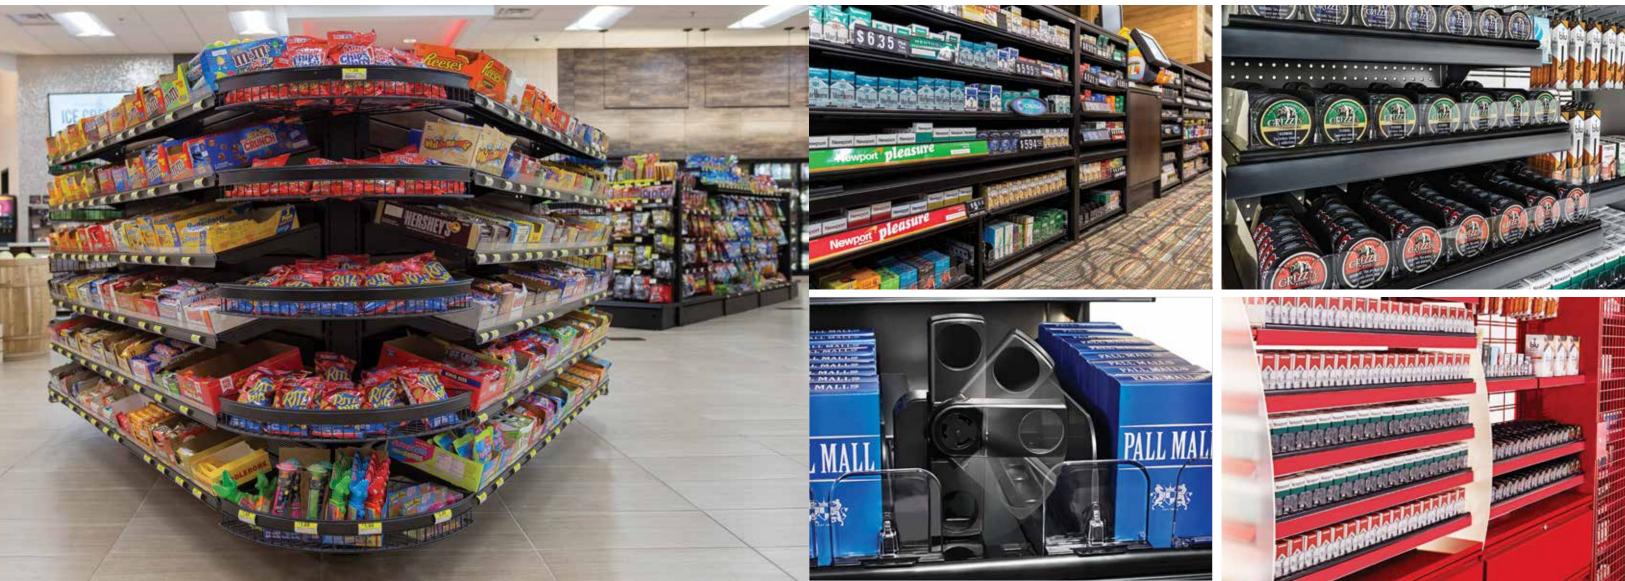

#### DISPLAYS AND TOBACCO TAILORED TO ANY SPACE

No two retailers are alike, and Royston doesn't expect its clients to fit one common mold. Instead, we customize spaces and displays to fit individual specs, within any conceivable footprint. Drawing on decades of expertise and innovation in specialty fixtures, we design and build in a way that brings the store owner's vision to life.

With Royston tobacco merchandisers, you have a turnkey solution for fixtures in colors and finishes that match your cabinetry and shelving to express your brand. Our standard fixtures incorporate the features that give you merchandising options for a comprehensive tobacco program; you can modify a unit as inventory changes to suit customer tastes. Floor- and wall-mounted units give you flexibility to fit the needs of your space.

#### OPTIONS FOR CHANGING TASTES AND INVENTORY

Solid, peg and wire backs let you merchandise any combination of standard cigarettes, cigars, E-cigarettes and smokeless tobacco products. You can reconfigure the unit to appeal to changing tastes or new markets or to merchandise new products. Royston tobacco merchandisers give you the flexibility to grow your program. And they're Altria-approved to make a difference to your bottom line.