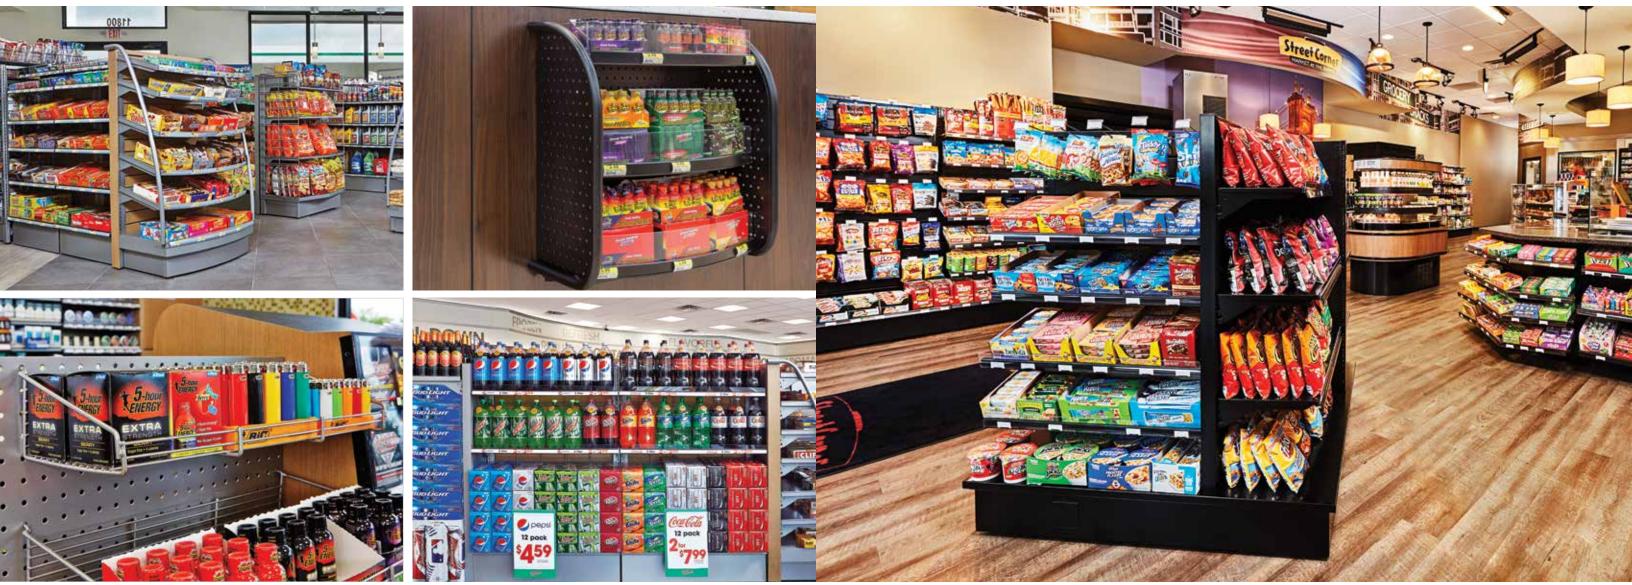

#### MERCHANDISING FLEXIBILITY

Seven of the top 10 C-store operators in America have realized the benefits of Royston merchandisers. They've come to appreciate how a store's design must always take into consideration the details that affect its bottom line: floor space, traffic zones, reach, facings, sight lines and, of course, shelf space. In retailing, shelf space is the name of the game, and Royston helps map out your store interior in order to utilize the most display area possible.

The Royston Modular Merchandising System (RMMS) delivers up to 30% more SKUs than ordinary shelving. The RMMS also can be easily reconfigured, as product mix changes. We work with clients to design and deliver modular-based systems that increase flexibility, are aesthetically pleasing, and showcase the brand.