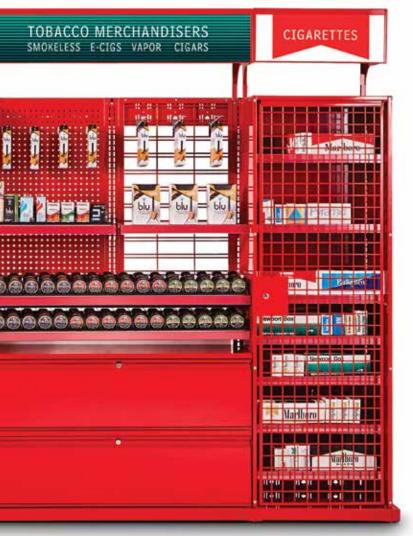

#### DISPLAYS AND TOBACCO TAILORED TO ANY SPACE

No two retailers are alike, and Royston doesn't expect its clients to fit one common mold. Instead, we customize spaces and displays to fit individual specs, within any conceivable footprint. Drawing on decades of expertise and innovation in specialty fixtures, we design and build in a way that brings the store owner's vision to life.

With Royston tobacco merchandisers, you have a turnkey solution for fixtures in colors and finishes that match your cabinetry and shelving to express your brand. Our standard fixtures incorporate the features that give you merchandising options for a comprehensive tobacco program; you can modify a unit as inventory changes to suit customer tastes. Floor- and wall-mounted units give you flexibility to fit the needs of your space.

#### OPTIONS FOR CHANGING TASTES AND INVENTORY

Solid, peg and wire backs let you merchandise any combination of standard cigarettes, cigars, E-cigarettes and smokeless tobacco products. You can reconfigure the unit to appeal to changing tastes or new markets or to merchandise new products. Royston tobacco merchandisers give you the flexibility to grow your program. And they're Altria-approved to make a difference to your bottom line.