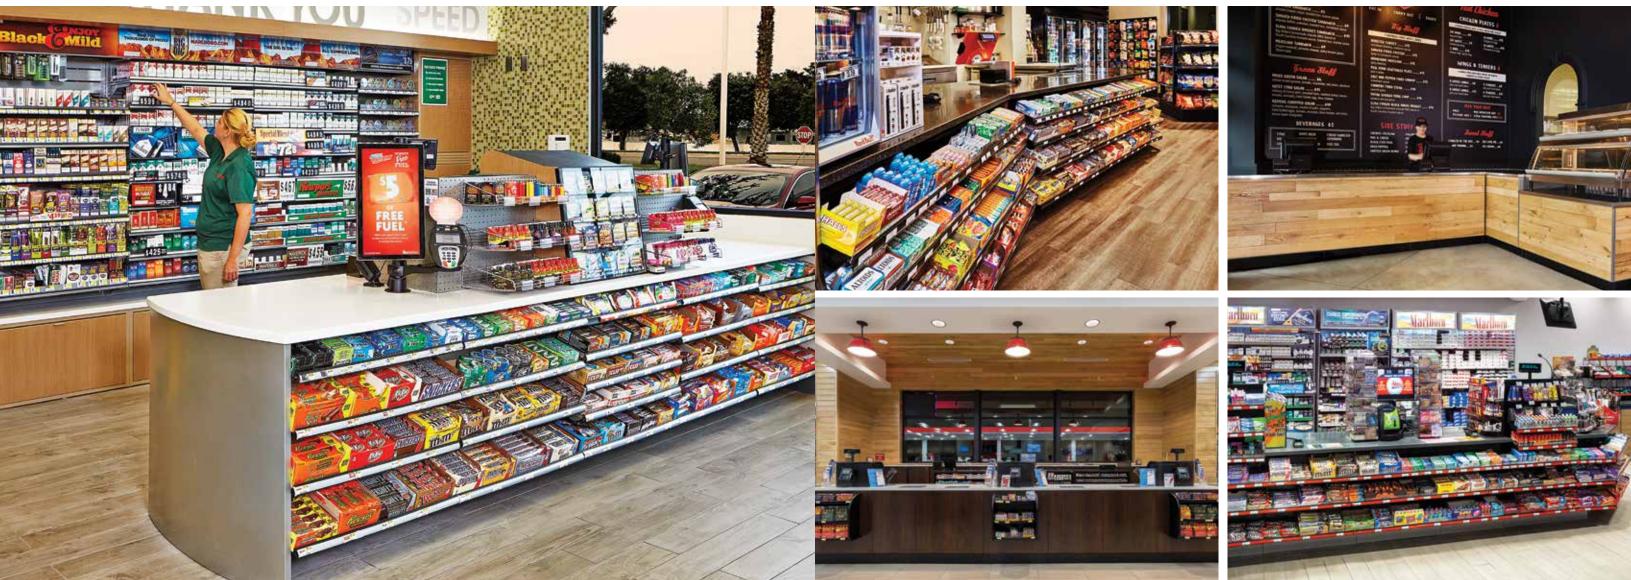

## LOYALTY STARTS WITH THE CHECKOUT EXPERIENCE

More than anything else, a fast and smooth checkout process defines the positive shopping experience and will encourage return visits. Royston's core designs for the cash register area are geared not just to fit into the facility's overall merchandising plans, but also to enhance the checkout experience for both shoppers and store staff.

A well-conceived, functional sales counter setup can help stimulate last-minute impulse buys. Meanwhile, sales associates can efficiently complete essential tasks such as gas transactions and also have quick, easy access to key behind-the-counter items such as cigarettes and lottery tickets.

#### MERCHANDISING FLEXIBILITY

Seven of the top 10 C-store operators in America have realized the benefits of Royston merchandisers. They've come to appreciate how a store's design must always take into consideration the details that affect its bottom line: floor space, traffic zones, reach, facings, sight lines and, of course, shelf space. In retailing, shelf space is the name of the game, and Royston helps map out your store interior in order to utilize the most display area possible.

The Royston Modular Merchandising System (RMMS) delivers up to 30% more SKUs than ordinary shelving. The RMMS also can be easily reconfigured, as product mix changes. We work with clients to design and deliver modular-based systems that increase flexibility, are aesthetically pleasing, and showcase the brand.

#### DISPLAYS AND TOBACCO TAILORED TO ANY SPACE

No two retailers are alike, and Royston doesn't expect its clients to fit one common mold. Instead, we customize spaces and displays to fit individual specs, within any conceivable footprint. Drawing on decades of expertise and innovation in specialty fixtures, we design and build in a way that brings the store owner's vision to life.

With Royston tobacco merchandisers, you have a turnkey solution for fixtures in colors and finishes that match your cabinetry and shelving to express your brand. Our standard fixtures incorporate the features that give you merchandising options for a comprehensive tobacco program; you can modify a unit as inventory changes to suit customer tastes. Floor- and wall-mounted units give you flexibility to fit the needs of your space.

#### OPTIONS FOR CHANGING TASTES AND INVENTORY

Solid, peg and wire backs let you merchandise any combination of standard cigarettes, cigars, E-cigarettes and smokeless tobacco products. You can reconfigure the unit to appeal to changing tastes or new markets or to merchandise new products. Royston tobacco merchandisers give you the flexibility to grow your program. And they're Altria-approved to make a difference to your bottom line.