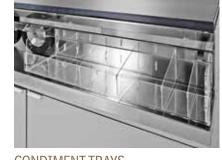

LOOSE BOTTOM Removable for easy access to plumbing and electrical.

STEP SHELF Keeps countertops organized.

without tools or adapters.

CONDIMENT TRAYS Organize lids, straws and condiments.

NSF OFFSET EDGE Prevents liquid from running inside the cabinet.