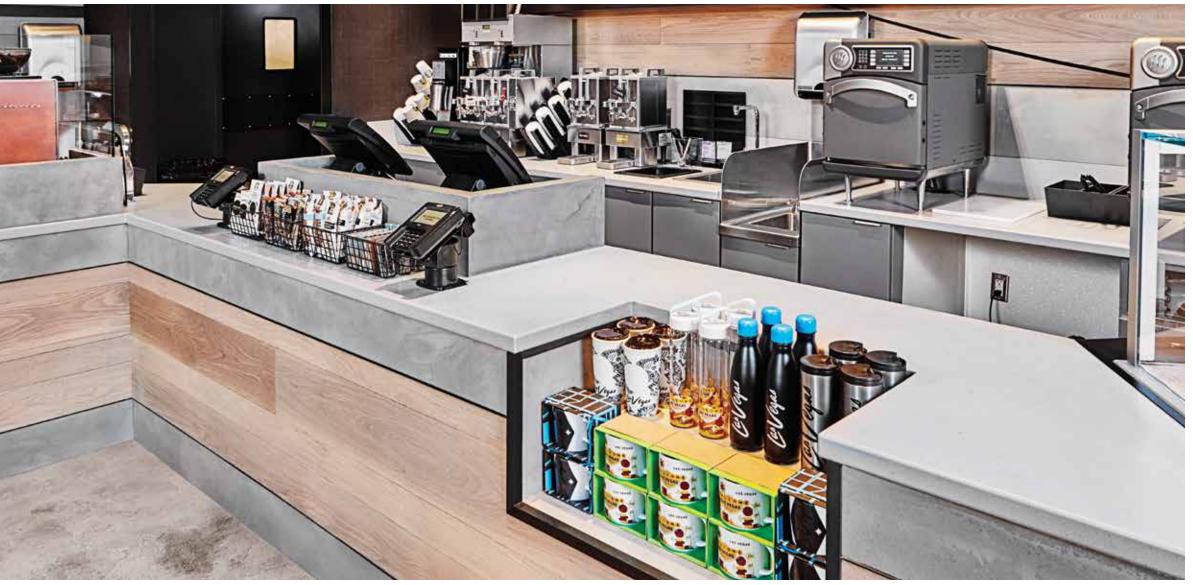

## LOYALTY STARTS WITH THE CHECKOUT EXPERIENCE

More than anything else, a fast and smooth checkout process defines the positive shopping experience and will encourage return visits. Royston's core designs for the cash register area are geared not just to fit into the facility's overall merchandising plans, but also to enhance the checkout experience for both shoppers and store staff.

A well-conceived, functional sales counter setup can help stimulate last-minute impulse buys. Meanwhile, sales associates can efficiently complete essential tasks such as gas transactions and also have quick, easy access to key behind-the-counter items such as cigarettes and lottery tickets.

#### COFFEE & BEVERAGE BARS THAT TAKE THE HEAT & HUMIDITY

For beverage operations to be successful, the presentation area must be high quality, attractive, accessible and impeccably clean. Royston coffee and beverage bars are true workhorses that keep the liquids pouring and the traffic flowing. The easy-to-clean counter surfaces are water-, mold- and mildew-resistant. Our modular metal cabinetry supports daily use of heavy coffee and ice equipment and makes it simple for employees to store and change out supplies. The cabinetry has been both time-tested and weight-tested and is operationally tailored for durability and convenience.

Royston has installed more than 20,000 coffee bars that serve customers easily and quickly all over the country. Throughout the years, we have perfected the art of coffee bar layout and design, installing systems that create flow around a bar, efficiently dispense coffee accessories, and countertops that ensure adequate heat dispersal. It's all in the details, and in the structure. Royston sturdy cabinets and countertops take all the heat and spills that coffee can dish out and will perform for 20-plus years.