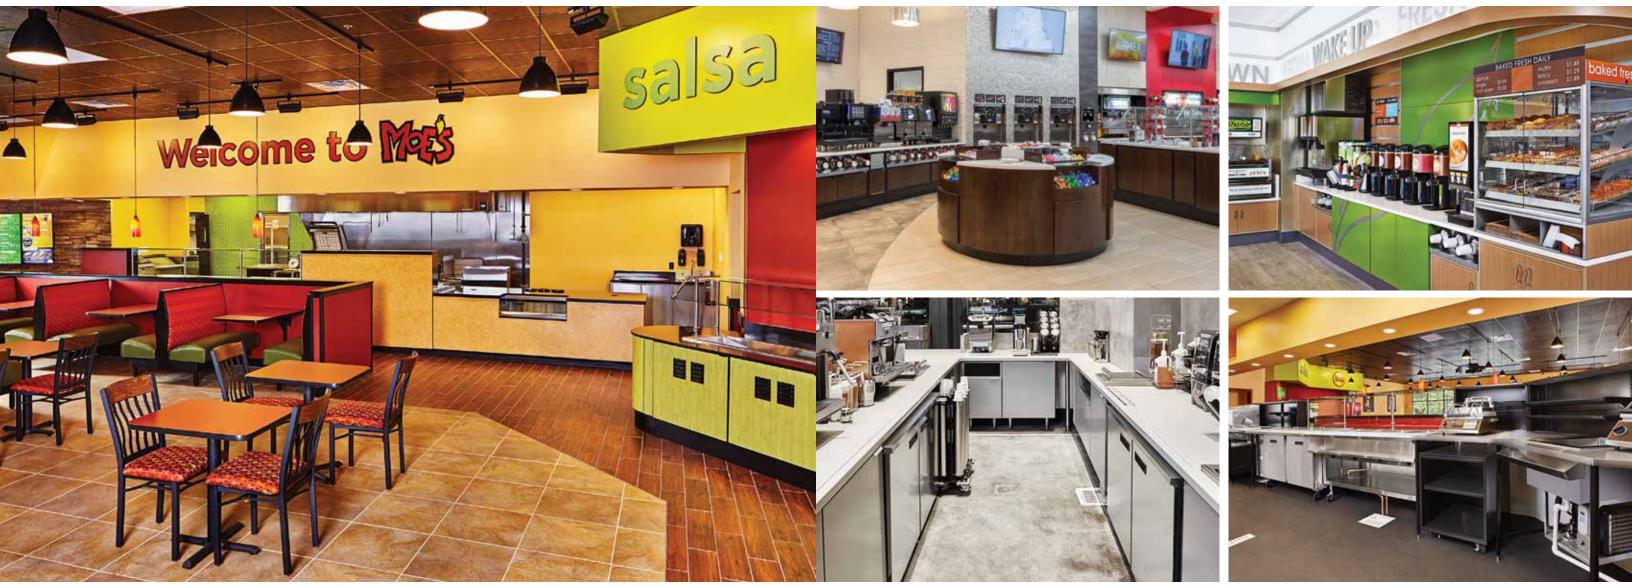

## LOYALTY STARTS WITH THE CHECKOUT EXPERIENCE

More than anything else, a fast and smooth checkout process defines the positive shopping experience and will encourage return visits. Royston's core designs for the cash register area are geared not just to fit into the facility's overall merchandising plans, but also to enhance the checkout experience for both shoppers and store staff.

A well-conceived, functional sales counter setup can help stimulate last-minute impulse buys. Meanwhile, sales associates can efficiently complete essential tasks such as gas transactions and also have quick, easy access to key behind-the-counter items such as cigarettes and lottery tickets.

#### LET THE FOOD BE THE HERO

Royston can help you with your prepared foods and "store-within-a-store" environments. Our tempting, self-serve pastry cases can be easily customized with features such as three-sided viewing, adjustable shelving, optional lighting, anti-slam doors and integrated POP holders. All Royston products are built to customer specs, and can be matched for a seamless appearance next to your existing equipment.