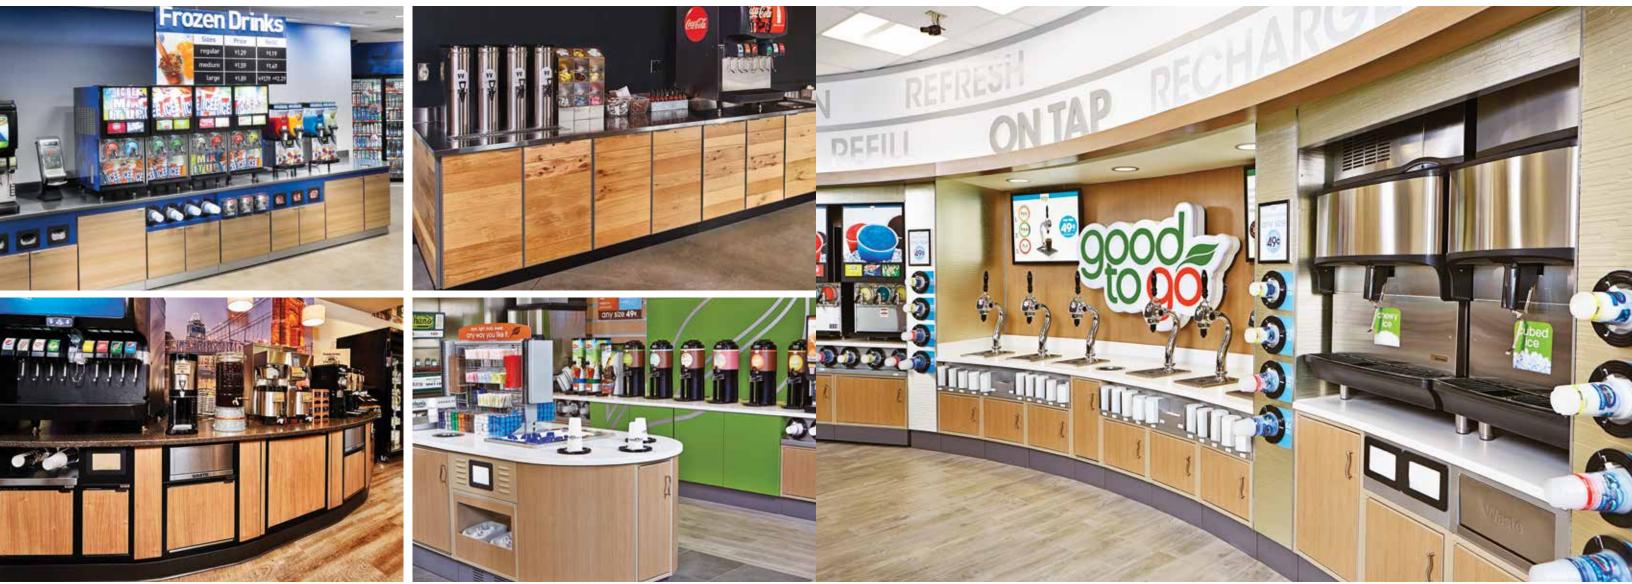

#### COFFEE & BEVERAGE BARS THAT TAKE THE HEAT & HUMIDITY

For beverage operations to be successful, the presentation area must be high quality, attractive, accessible and impeccably clean. Royston coffee and beverage bars are true workhorses that keep the liquids pouring and the traffic flowing. The easy-to-clean counter surfaces are water-, mold- and mildew-resistant. Our modular metal cabinetry supports daily use of heavy coffee and ice equipment and makes it simple for employees to store and change out supplies. The cabinetry has been both time-tested and weight-tested and is operationally tailored for durability and convenience.

Royston has installed more than 20,000 coffee bars that serve customers easily and quickly all over the country. Throughout the years, we have perfected the art of coffee bar layout and design, installing systems that create flow around a bar, efficiently dispense coffee accessories, and countertops that ensure adequate heat dispersal. It's all in the details, and in the structure. Royston sturdy cabinets and countertops take all the heat and spills that coffee can dish out and will perform for 20-plus years.