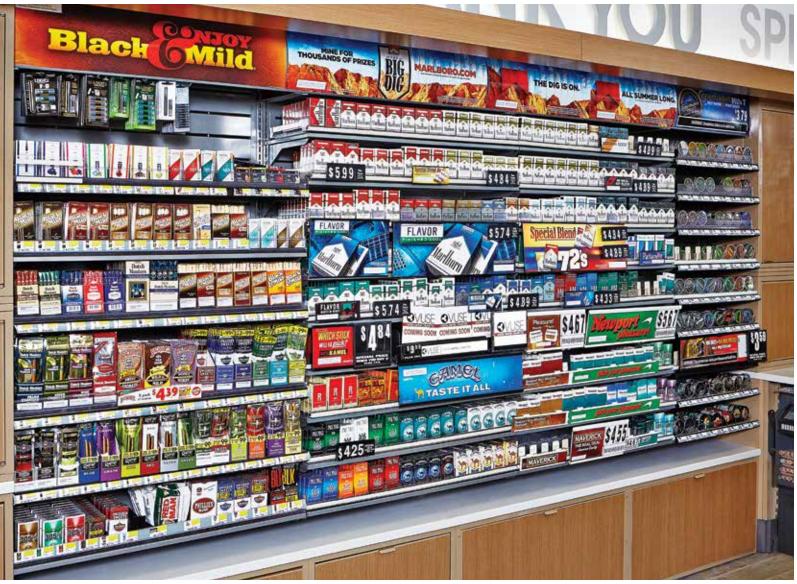

#### DISPLAYS AND TOBACCO TAILORED TO ANY SPACE

No two retailers are alike, and Royston doesn't expect its clients to fit one common mold. Instead, we customize spaces and displays to fit individual specs, within any conceivable footprint. Drawing on decades of expertise and innovation in specialty fixtures, we design and build in a way that brings the store owner's vision to life.

With Royston tobacco merchandisers, you have a turnkey solution for fixtures in colors and finishes that match your cabinetry and shelving to express your brand. Our standard fixtures incorporate the features that give you merchandising options for a comprehensive tobacco program; you can modify a unit as inventory changes to suit customer tastes. Floor- and wall-mounted units give you flexibility to fit the needs of your space.

#### OPTIONS FOR CHANGING TASTES AND INVENTORY

Solid, peg and wire backs let you merchandise any combination of standard cigarettes, cigars, E-cigarettes and smokeless tobacco products. You can reconfigure the unit to appeal to changing tastes or new markets or to merchandise new products. Royston tobacco merchandisers give you the flexibility to grow your program. And they're Altria-approved to make a difference to your bottom line.