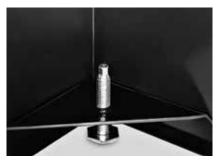

NSF STANDARDS Want NSF? Just tell us. We are ready.

Adjusts for a wide range of cup sizes,

CUP AND CONDIMENT COVER Protects cups and condiments from spills.

**BUILT-IN LEVELER** Easy access for leveling.