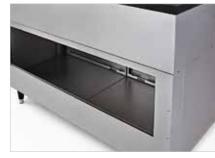

#### THE SUBSTANCE BEHIND THE SCENES

STAINLESS WASTE FLAP Easy to clean. Handles heavy use. Waste cans are sized for the cabinet.

FIXED BASE Covers utilities under the cabinet.

COUNTERTOP PENETRATIONS Run cords or fountain syrup lines.

LOOSE BOTTOM Removable for easy access to plumbing and electrical.

STEP SHELF Keeps countertops organized.

without tools or adapters.

CONDIMENT TRAYS Organize lids, straws and condiments.

NSF OFFSET EDGE Prevents liquid from running inside the cabinet.