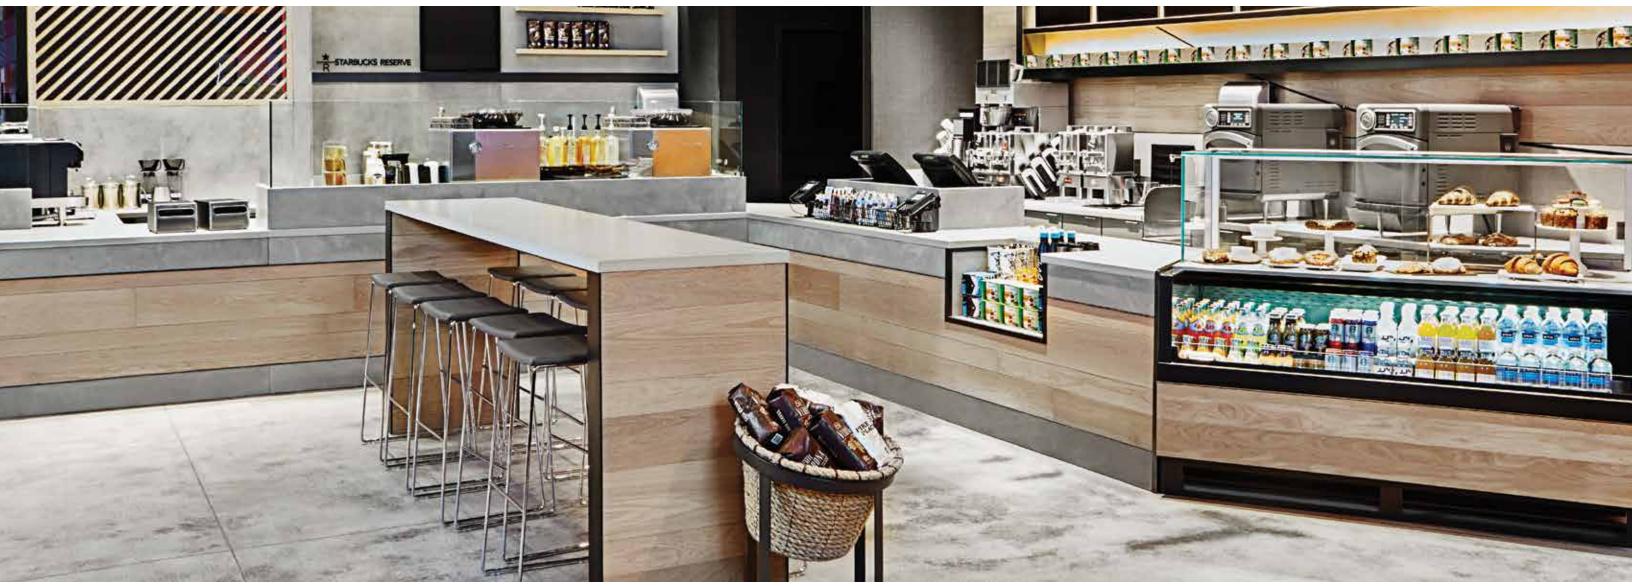

#### COFFEE & BEVERAGE BARS THAT TAKE THE HEAT & HUMIDITY

For beverage operations to be successful, the presentation area must be high quality, attractive, accessible and impeccably clean. Royston coffee and beverage bars are true workhorses that keep the liquids pouring and the traffic flowing. The easy-to-clean counter surfaces are water-, mold- and mildew-resistant. Our modular metal cabinetry supports daily use of heavy coffee and ice equipment and makes it simple for employees to store and change out supplies. The cabinetry has been both time-tested and weight-tested and is operationally tailored for durability and convenience.

Royston has installed more than 20,000 coffee bars that serve customers easily and quickly all over the country. Throughout the years, we have perfected the art of coffee bar layout and design, installing systems that create flow around a bar, efficiently dispense coffee accessories, and countertops that ensure adequate heat dispersal. It's all in the details, and in the structure. Royston sturdy cabinets and countertops take all the heat and spills that coffee can dish out and will perform for 20-plus years.

#### LET THE FOOD BE THE HERO

Royston can help you with your prepared foods and "store-within-a-store" environments. Our tempting, self-serve pastry cases can be easily customized with features such as three-sided viewing, adjustable shelving, optional lighting, anti-slam doors and integrated POP holders. All Royston products are built to customer specs, and can be matched for a seamless appearance next to your existing equipment.