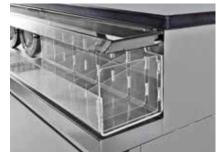

LOOSE BOTTOM Removable for easy access to plumbing and electrical.

STEP SHELF Keeps countertops organized.

without tools or adapters.

CONDIMENT TRAYS Organize lids, straws and condiments.

NSF OFFSET EDGE Prevents liquid from running inside the cabinet.