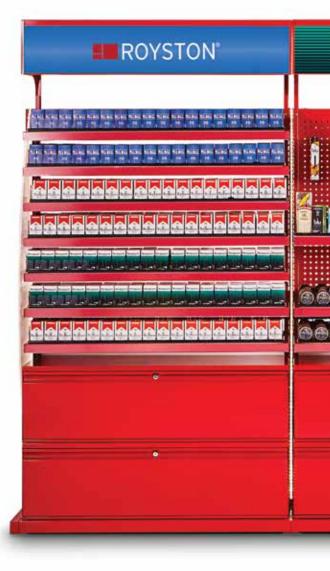

#### DISPLAYS AND TOBACCO TAILORED TO ANY SPACE

No two retailers are alike, and Royston doesn't expect its clients to fit one common mold. Instead, we customize spaces and displays to fit individual specs, within any conceivable footprint. Drawing on decades of expertise and innovation in specialty fixtures, we design and build in a way that brings the store owner's vision to life.

With Royston tobacco merchandisers, you have a turnkey solution for fixtures in colors and finishes that match your cabinetry and shelving to express your brand. Our standard fixtures incorporate the features that give you merchandising options for a comprehensive tobacco program; you can modify a unit as inventory changes to suit customer tastes. Floor- and wall-mounted units give you flexibility to fit the needs of your space.

#### OPTIONS FOR CHANGING TASTES AND INVENTORY

Solid, peg and wire backs let you merchandise any combination of standard cigarettes, cigars, E-cigarettes and smokeless tobacco products. You can reconfigure the unit to appeal to changing tastes or new markets or to merchandise new products. Royston tobacco merchandisers give you the flexibility to grow your program. And they're Altria-approved to make a difference to your bottom line.