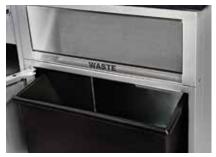

#### THE SUBSTANCE BEHIND THE SCENES

STAINLESS WASTE FLAP Easy to clean. Handles heavy use. Waste cans are sized for the cabinet.

FIXED BASE Covers utilities under the cabinet.

COUNTERTOP PENETRATIONS Run cords or fountain syrup lines.