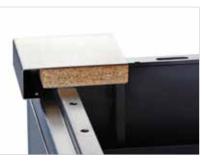

#### SOLID SURFACE

Includes ¼" plywood substructure with aluminum- backer moisture barrier, to prevent tops from sagging.