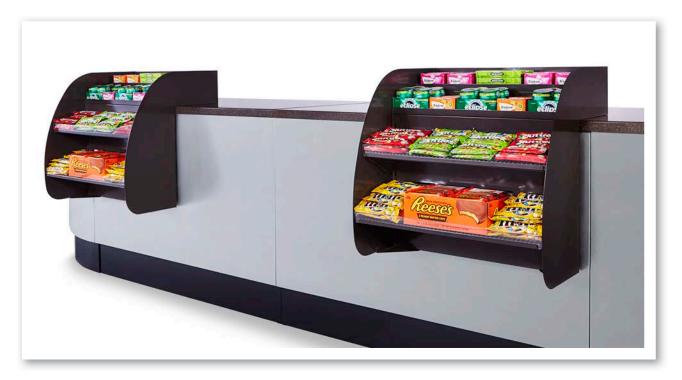

## COUNTER FRONT MERCHANDISER

Royston's easy-to-install Counter Front Merchandiser

## INVITE IMPULSE BUYS TO BOOST PROFITS

Maximize your profit with minimal space when you implement your customers' lucrative impulse purchases with our Counter Front Merchandiser. Easy installation onto any checkout sales counter, existing or new, allows you to strategically place those high-margin items into the hands of customers to increase sales at the last minute. The Counter Front Merchandiser features a wide range of merchandising options to increase flexibility. It's an attractive and affordable way to promote your high-margin items while you cater to customer convenience. You will quickly realize the return on your investment with this must-have merchandising tool.

## **FEATURES**

- Installs in minutes onto virtually any sales counter
- Two adjustable wire shelves with metal "slot-wall" for peg hooks
- Shelves can be positioned flat or at an angle
- Attractive, easy-to-shop waterfall arrangement displays and organizes impulse merchandise
- Hides your POS wiring and defines transaction spaces for customers
- Available in a wide range of colors to fit your décor and brand
- One and a half inch fencing for each shelf
- Durable powder-coated steel construction