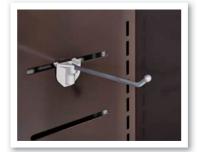

## **UPGRADES**

- Three inch fencing
- Price tag molding
- Additional shelves

Move More Merchandise: Four- or six-inch peg hooks

Stock It Up: Two wire shelves with 1.5" fencing

Any Arrangement: Shelves can be positioned flat or at an angle