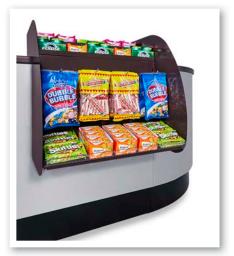

## **FEATURES**

- Installs in minutes onto virtually any sales counter
- Two adjustable wire shelves with metal "slot-wall" for peg hooks
- Shelves can be positioned flat or at an angle
- Attractive, easy-to-shop waterfall arrangement displays and organizes impulse merchandise
- Hides your POS wiring and defines transaction spaces for customers
- Available in a wide range of colors to fit your décor and brand
- One and a half inch fencing for each shelf
- Durable powder-coated steel construction

## **UPGRADES**

- Three inch fencing
- Price tag molding
- Additional shelves

Move More Merchandise: Four- or six-inch peg hooks

Stock It Up: Two wire shelves with 1.5" fencing

Any Arrangement: Shelves can be positioned flat or at an angle