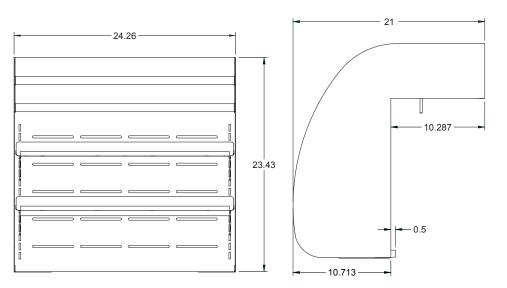

r
- Two adjustable wire shelves with metal "slot-wall" for peg hooks
- Shelves can be positioned flat or at an angle
- Attractive, easy-to-shop waterfall arrangement displays and organizes impulse merchandise
- Hides your POS wiring and defines transaction spaces for customers
- Available in a wide range of colors to fit your décor and brand
- One and a half inch fencing for each shelf
- Durable powder-coated steel construction



Works With You: Offers a wide range of merchandising options



Put It Anywhere: Easy install onto any counter

## **UPGRADES**

- Three inch fencing
- Price tag molding
- Additional shelves



Move More Merchandise: Four- or six-inch peg hooks



Stock It Up: Two wire shelves with 1.5" fencing



Any Arrangement: Shelves can be positioned flat or at an angle