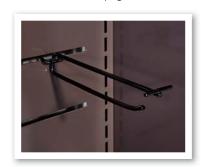

## **UPGRADES**

- Three inch fencing
- Price tag molding
- Additional shelves

Move More Merchandise: Four- or six-inch peg hooks

Stock It Up: Two wire shelves with 1.5" fencing

Any Arrangement: Shelves can be positioned flat or at an angle