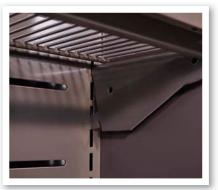

## **FEATURES**

- Installs in minutes onto virtually any sales counter
- Two adjustable wire shelves with metal "slot-wall" for peg hooks
- Shelves can be positioned flat or at an angle
- Attractive, easy-to-shop waterfall arrangement displays and organizes impulse merchandise
- Hides your POS wiring and defines transaction spaces for customers
- Available in a wide range of colors to fit your décor and brand
- One and a half inch fencing for each shelf
- Durable powder-coated steel construction

## **UPGRADES**

- Three inch fencing
- Price tag molding
- Additional shelves

Move More Merchandise: Four- or six-inch peg hooks

Stock It Up: Two wire shelves with 1.5" fencing

Any Arrangement: Shelves can be positioned flat or at an angle