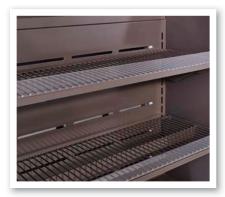

## **FEATURES**

- Installs in minutes onto virtually any sales counter
- Two adjustable wire shelves with metal "slot-wall" for peg hooks
- Shelves can be positioned flat or at an angle
- Attractive, easy-to-shop waterfall arrangement displays and organizes impulse merchandise
- Hides your POS wiring and defines transaction spaces for customers
- Available in a wide range of colors to fit your décor and brand
- One and a half inch fencing for each shelf
- Durable powder-coated steel construction

Works With You: Offers a wide range of merchandising options

Put It Anywhere: Easy install onto any counter

## **UPGRADES**

- Three inch fencing
- Price tag molding
- Additional shelves

Move More Merchandise: Four- or six-inch peg hooks

Stock It Up: Two wire shelves with 1.5" fencing

Any Arrangement: Shelves can be positioned flat or at an angle